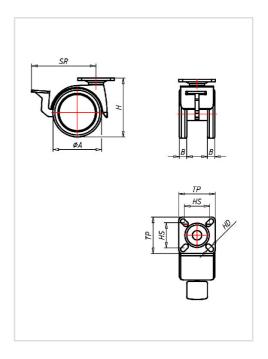

## Wheel

Casted high quality nylon wheel black

High quality nylon housing - black Swivel bearing with combined plain-ball bearing Wheel brake - glass fibre reinforced Wheel axle revited

| Swivel castor with wheel                                | Wheel-⊘ A x width B mm: 75x13+13 |
|---------------------------------------------------------|----------------------------------|
| brake                                                   |                                  |
| Load Capacity kg:                                       | 60                               |
| Load capacity tested according to EN 12530 and EN 12527 |                                  |
| Overall height H mm:                                    | 96                               |
| Dimension of top plate TP                               | 55x55                            |
| mm:                                                     |                                  |
| Hole spacing HS mm:                                     | 42x42/40x40                      |
| Hole-Ø HD mm:                                           | 6,2                              |
| Swivel radius SR mm:                                    | 88                               |
| Wheel bearing:                                          | Nylon plain bearing              |