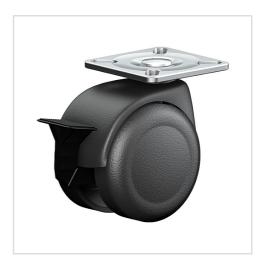

## Swivel castor with wheel brake 531 PT 75 P

Furniture Castors Series 530 PL - Wheel P

-20 °C - +60 °C

## Wheel

Casted high quality nylon wheel black

High quality nylon housing - black Swivel bearing with combined plain-ball bearing Wheel brake - glass fibre reinforced Wheel axle revited

| Swivel castor with wheel                                | Wheel-⊘ A x width B mm: 75x13+13 |
|---------------------------------------------------------|----------------------------------|
| brake                                                   |                                  |
| Load Capacity kg:                                       | 60                               |
| Load capacity tested according to EN 12530 and EN 12527 |                                  |
| Overall height H mm:                                    | 96                               |
| Dimension of top plate TP                               | 55x55                            |
| mm:                                                     |                                  |
| Hole spacing HS mm:                                     | 42x42/40x40                      |
| Hole-Ø HD mm:                                           | 6,2                              |
| Swivel radius SR mm:                                    | 88                               |
| Wheel bearing:                                          | Nylon plain bearing              |